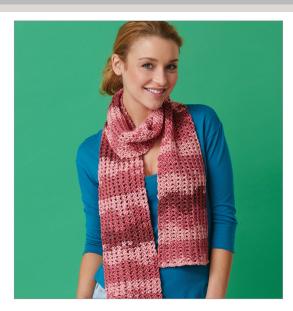

## CARON OPENWORK SCARF | CROCHET

CROCHET | SKILL LEVEL: BEGINNER

#### **MEASUREMENTS**

Approx 8" x 64" [20.5 x 162.5 cm].

### MATERIALS

Caron° Simply Soft° Ombres™ (4 oz/113 g; 204 yds/186 m)

Rosewood (08434) 2 balls

Size U.S. H/8 (5 mm) crochet hook or size needed to obtain gauge.